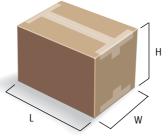

#### Step 2

Determine the Dimensional Weight\*: Calculate the cubic size by multiplying the length by the width and by the height (each rounded off to the nearest whole centimetre) of each pallet.

Divide the cubic size of the pallet by 5,000 to determine the dimensional weight in kilograms. Increase fractions of a weight to the next kilogram.

- L = Length in centimetres
- W = Width in centimetres
- H = Height in centimetres