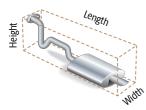

#### **Irregularly-shaped Packages**

Measure boxes or containers that are not rectangular to determine dimensional weight and whether the package is within maximum limits.

Treat the irregularly-shaped package as if it is in a regular rectangular box. Measure the length, width and height of the package from its extreme points.