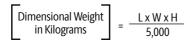

#### Determine the Dimensional Weight\*:

Calculate the cubic size by multiplying the length by the width and by the height (each rounded off to the nearest whole centimetre) of each package.

Divide the cubic size of the package by 5,000 to determine the dimensional weight in kilograms. For UPS Express services, increase fractions of a weight to the next half kilogram. For package 20 kilograms and above increase fractions of a weight to the next kilogram. For UPS Expedited, increase fractions of a weight to the next kilogram.

- L = Length in centimetres
- W = Width in centimetres
- H = Height in centimetres