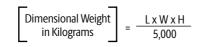

#### Step 2

Determine the Dimensional Weight\*: Calculate the cubic size by multiplying the length by the width and by the height (each rounded off to the nearest whole centimetre) of each pallet.

Divide the cubic size of the pallet by 5,000 to determine the dimensional weight in kilograms. Increase fractions of a weight to the next kilogram.

- L = Length in centimetres
- W = Width in centimetres
- H = Height in centimetres