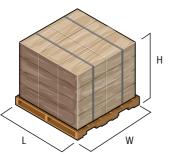

# Determine the Weight and Size UPS Worldwide Express Freight<sup>®</sup> Services

#### Billable Weight: Actual or Dimensional?

Determining which weight to use in calculating your rate requires that you determine which rule applies.

Actual weight is the weight of the items on the pallet and the weight of the pallet rounded up to the next kilogram.

Dimensional weight considers pallet density, which is the amount of space a pallet occupies in relation to its actual weight.

Billable weight is the weight used to calculate the rate. The billable weight will be the greater of the pallet's actual or dimensional weight. A minimal rate may apply.

#### Determine the Actual Weight:

Actual weight is the weight of the items on the pallet and the weight of the pallet rounded up to the next kilogram.

#### Step 2

Determine the Dimensional Weight\*: Calculate the cubic size by multiplying the length by the width and by the height (each rounded off to the nearest whole centimetre) of each pallet.

Divide the cubic size of the pallet by 5,000 to determine the dimensional weight in kilograms. Increase fractions of a weight to the next kilogram.

- L = Length in centimetres
- W = Width in centimetres
- H = Height in centimetres

#### Determine the Billable Weight:

Compare the pallet's actual weight to the dimensional weight. The greater of the two is the billable weight and should be used to calculate the rate.

For multiple-pallet shipments, add up each pallet's billable weight to determine the shipment's billable weight.

#### **Billable Weight Calculation**

e.g.: A customer has a shipment of three pallets weighing 50 kg, 400 kg and 300 kg. All pallets are the same size with the following dimensions: 122 cm x 102 cm x 150 cm

1. Determine the Actual Weight

Actual Weight: 50 kg + 400 kg + 300 kg = 750 kg

- 2. Determine Dimensional Weight
- Pallet Dimensional Weight: (122 cm x 102 cm x 150 cm) / 5,000 = 373.5 kg

Shipment Dimensional Weight: 373.5 kg + 373.5 kg + 373.5 kg = 1,120.5 kg

- 3. Determine Billable Weight
- Shipment's Billable Weight: 373.5 kg + 400 kg + 373.5 kg = 1,147 kg

 For import shipments, use the origin country unit of measure and dimensional factor to calculate the dimensional weight.