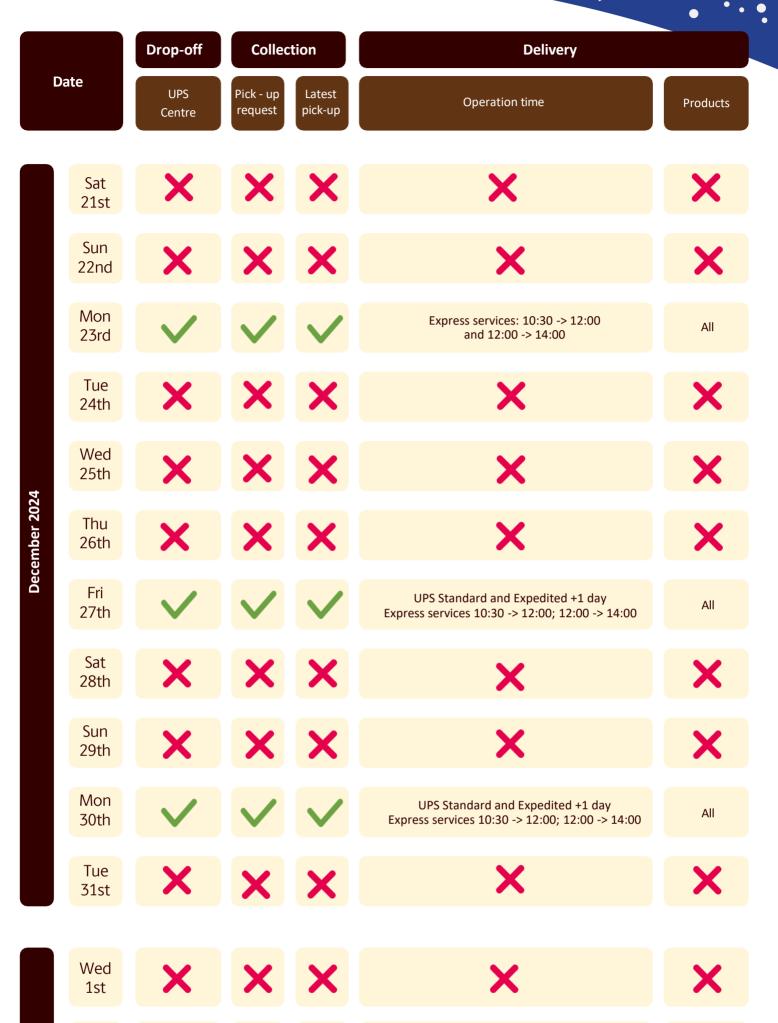

## UPS<sup>®</sup> OPERATION HOURS DURING THE HOLIDAY SEASON

| Thu<br>2nd | $\checkmark$ | ~            | <            | UPS Standard and Expedited +1 day<br>Express services 10:30 -> 12:00; 12:00 -> 14:00 | All |
|------------|--------------|--------------|--------------|--------------------------------------------------------------------------------------|-----|
| Fri<br>3rd | $\checkmark$ | $\checkmark$ | $\checkmark$ | UPS Standard and Expedited +1 day<br>Express services 10:30 -> 12:00; 12:00 -> 14:00 | All |
| Sat<br>4th | ×            | X            | X            | ×                                                                                    | X   |
| Sun<br>5th | X            | X            | X            | ×                                                                                    | X   |
| Mon<br>6th | $\checkmark$ | <            | $\checkmark$ | Express services: 10:30 -> 12:00<br>and 12:00 -> 14:00                               | All |
| Tue<br>7th | $\checkmark$ | <            | $\checkmark$ | Express services: 10:30 -> 12:00<br>and 12:00 -> 14:00                               | All |