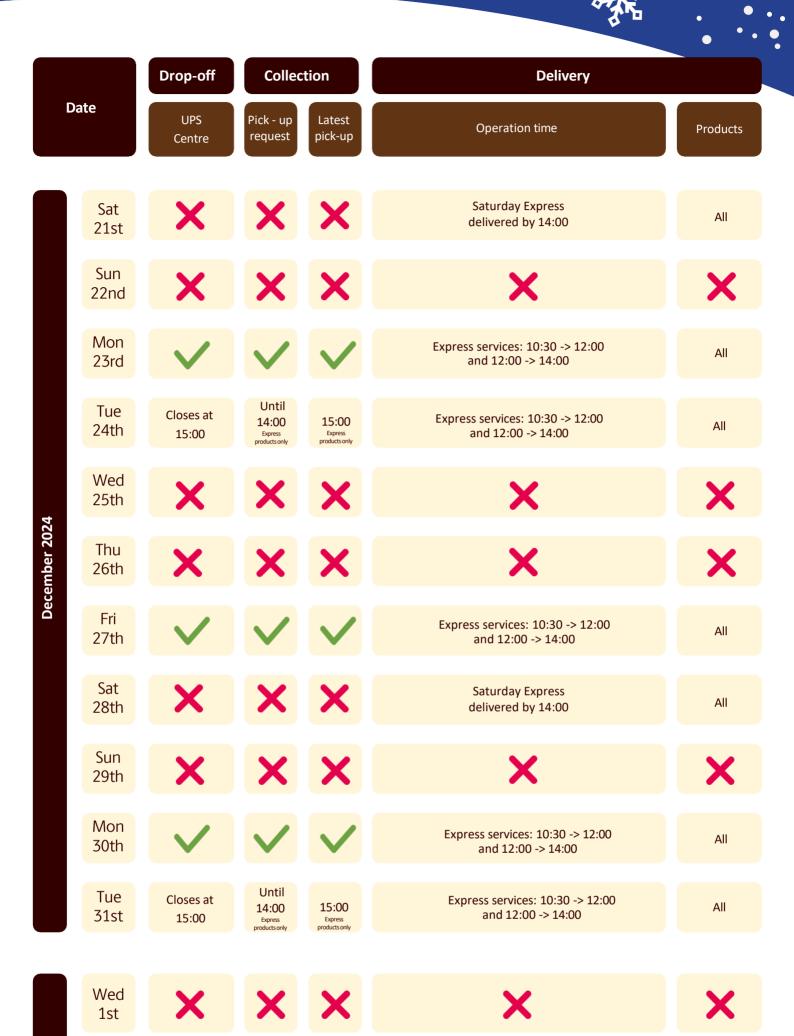

## UPS<sup>®</sup> OPERATION HOURS DURING THE HOLIDAY SEASON

| Thu<br>2nd | $\checkmark$ | ~            | <  | Express services: 10:30 -> 12:00<br>and 12:00 -> 14:00 | All |
|------------|--------------|--------------|----|--------------------------------------------------------|-----|
| Fri<br>3rd | $\checkmark$ | $\checkmark$ | <  | Express services: 10:30 -> 12:00<br>and 12:00 -> 14:00 | All |
| Sat<br>4th | X            | X            | X  | Saturday Express<br>delivered by 14:00                 | All |
| Sun<br>5th | X            | X            | X  | X                                                      | ×   |
| Mon<br>6th | X            | X            | X  | X                                                      | X   |
| Tue<br>7th |              |              | ./ | Express services: 10:30 -> 12:00<br>and 12:00 -> 14:00 | All |