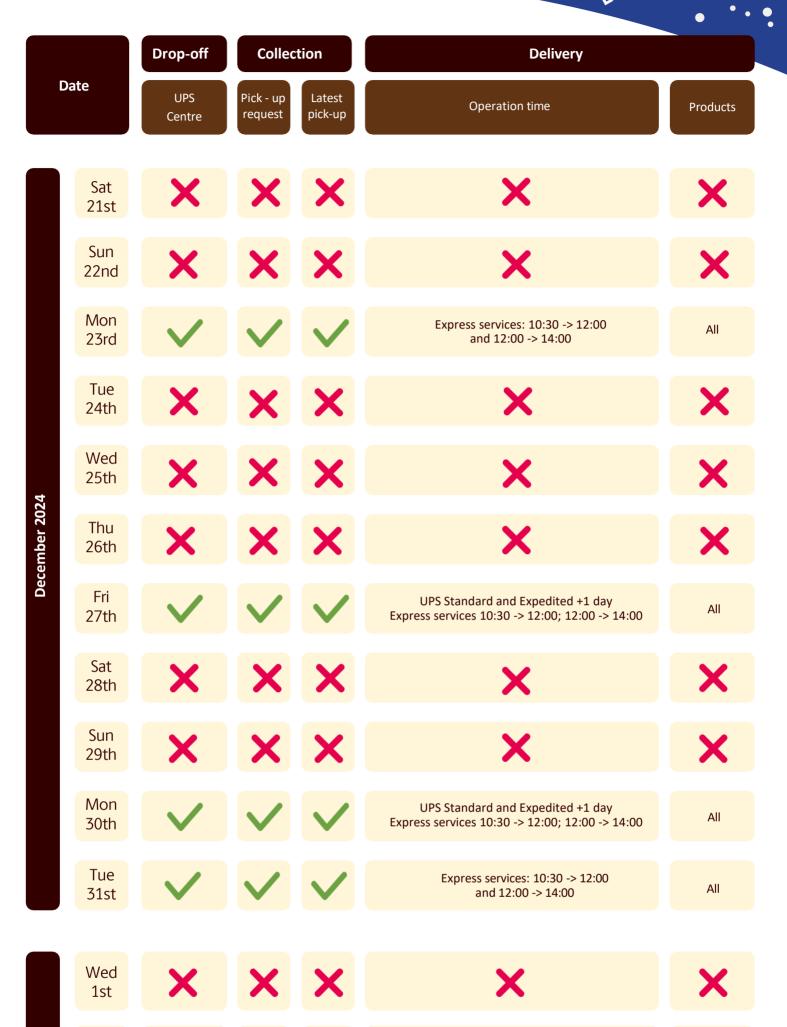

## UPS® OPERATION HOURS DURING THE HOLIDAY SEASON

| Thu<br>2nd | $\checkmark$ | ~            | <            | UPS Standard and Expedited +1 day<br>Express services 10:30 -> 12:00; 12:00 -> 14:00 | All |
|------------|--------------|--------------|--------------|--------------------------------------------------------------------------------------|-----|
| Fri<br>3rd | $\checkmark$ | <            | $\checkmark$ | UPS Standard and Expedited +1 day<br>Express services 10:30 -> 12:00; 12:00 -> 14:00 | All |
| Sat<br>4th | X            | X            | X            | ×                                                                                    | X   |
| Sun<br>5th | X            | X            | X            | ×                                                                                    | X   |
| Mon<br>6th | X            | X            | X            | ×                                                                                    | X   |
| Tue<br>7th | $\checkmark$ | $\checkmark$ | $\checkmark$ | UPS Standard and Expedited +1 day<br>Express services 10:30 -> 12:00; 12:00 -> 14:00 | All |