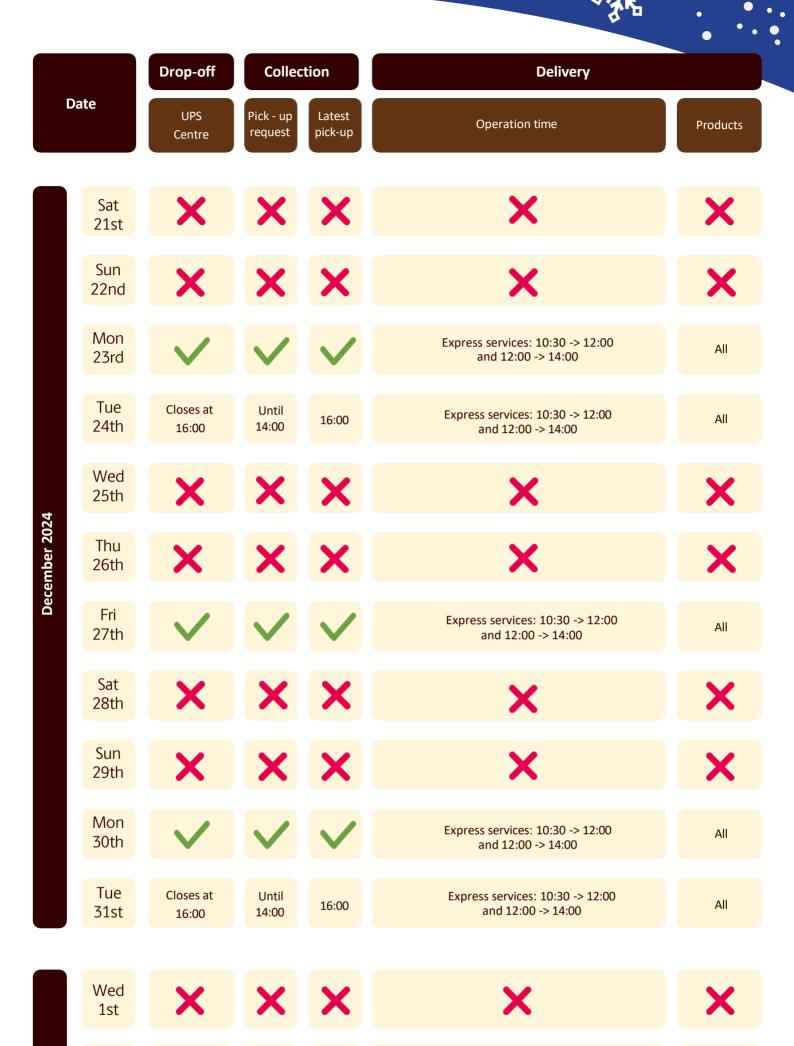

## UPS® OPERATION HOURS DURING THE HOLIDAY SEASON

| Thu<br>2nd | $\checkmark$ | ~            | <            | Express services: 10:30 -> 12:00<br>and 12:00 -> 14:00 | All |
|------------|--------------|--------------|--------------|--------------------------------------------------------|-----|
| Fri<br>3rd | $\checkmark$ | $\checkmark$ | $\checkmark$ | Express services: 10:30 -> 12:00<br>and 12:00 -> 14:00 | All |
| Sat<br>4th | ×            | X            | ×            | ×                                                      | ×   |
| Sun<br>5th | ×            | X            | ×            | X                                                      | ×   |
| Mon<br>6th | X            | X            | X            | X                                                      | ×   |
| Tue<br>7th | $\checkmark$ | $\checkmark$ | <            | Express services: 10:30 -> 12:00<br>and 12:00 -> 14:00 | All |