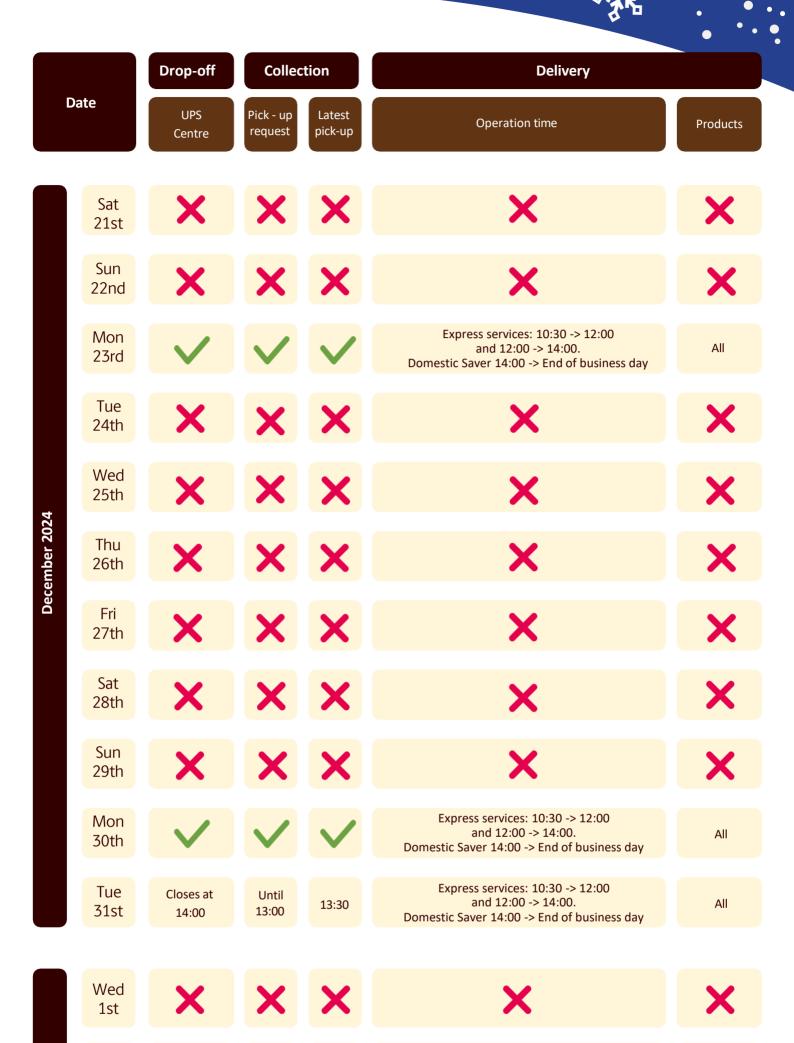

## UPS® OPERATION HOURS DURING THE HOLIDAY SEASON

| Thu<br>2nd | $\checkmark$ | < | < | Express services: 10:30 -> 12:00<br>and 12:00 -> 14:00.<br>Domestic Saver 14:00 -> End of business day | All |
|------------|--------------|---|---|--------------------------------------------------------------------------------------------------------|-----|
| Fri<br>3rd | $\checkmark$ | < | < | Express services: 10:30 -> 12:00<br>and 12:00 -> 14:00.<br>Domestic Saver 14:00 -> End of business day | All |
| Sat<br>4th | ×            | X | X | ×                                                                                                      | X   |
|            |              |   |   |                                                                                                        |     |
| Sun<br>5th | ×            | × | × | ×                                                                                                      | ×   |
|            | ×            | × | × | Express services: 10:30 -> 12:00<br>and 12:00 -> 14:00.<br>Domestic Saver 14:00 -> End of business day | All |