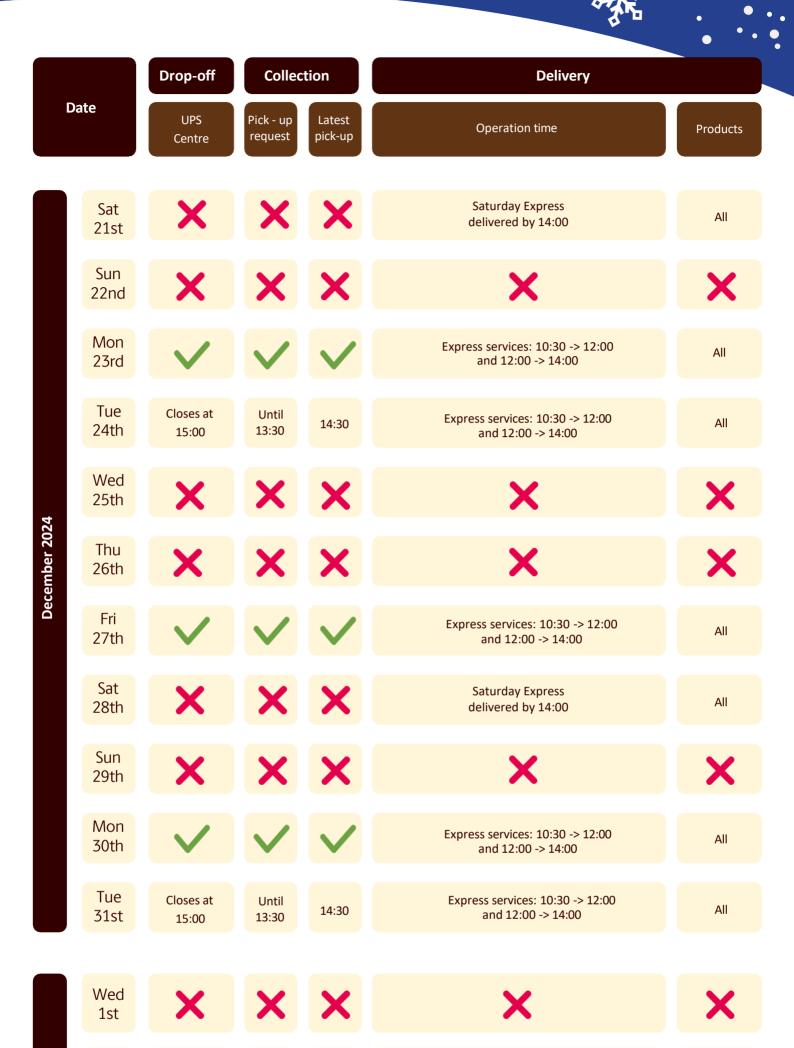

## UPS<sup>®</sup> OPERATION HOURS DURING THE HOLIDAY SEASON

| Thu<br>2nd | $\checkmark$ | ~            | < | Express services: 10:30 -> 12:00<br>and 12:00 -> 14:00 | All |
|------------|--------------|--------------|---|--------------------------------------------------------|-----|
| Fri<br>3rd | $\checkmark$ | $\checkmark$ | < | Express services: 10:30 -> 12:00<br>and 12:00 -> 14:00 | All |
| Sat<br>4th | X            | X            | X | Saturday Express<br>delivered by 14:00                 | All |
|            |              |              |   |                                                        |     |
| Sun<br>5th | X            | X            | X | X                                                      | X   |
|            | ×            | ×            | × | Express services: 10:30 -> 12:00<br>and 12:00 -> 14:00 | All |