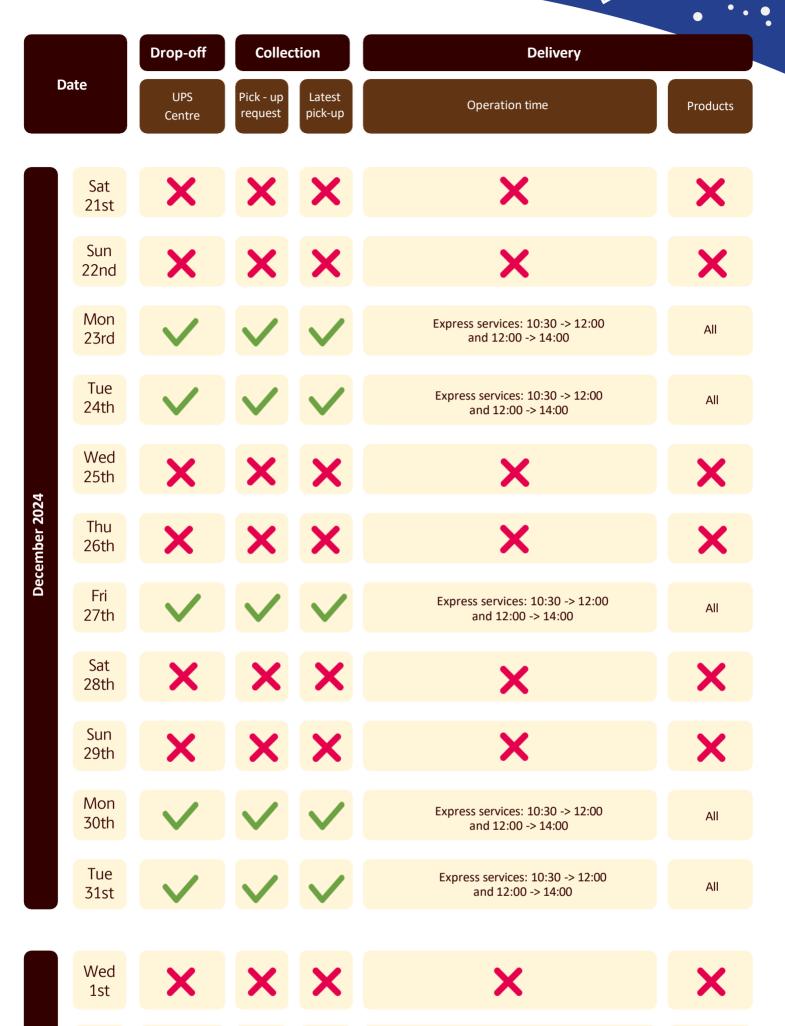

## UPS® OPERATION HOURS DURING THE HOLIDAY SEASON

| Thu<br>2nd | X            | ×            | X | ×                                                      | ×   |
|------------|--------------|--------------|---|--------------------------------------------------------|-----|
| Fri<br>3rd | $\checkmark$ | $\checkmark$ | < | Express services: 10:30 -> 12:00<br>and 12:00 -> 14:00 | All |
| Sat<br>4th | ×            | X            | × | ×                                                      | ×   |
| Sun<br>5th | ×            | X            | × | X                                                      | ×   |
| Mon<br>6th | ×            | X            | × | Express services: 10:30 -> 12:00<br>and 12:00 -> 14:00 | All |
| Tue<br>7th | X            | ×            | X | Express services: 10:30 -> 12:00<br>and 12:00 -> 14:00 | All |