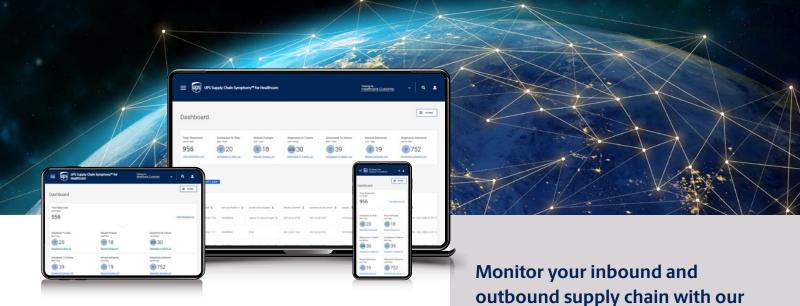

For more information visit ups.com/Symphony

suite of user-friendly tools.

The portal will provide an intuitive way for you to engage with and enhance your supply chain.

#### **DASHBOARD**

View all ASN/orders and shipments by status