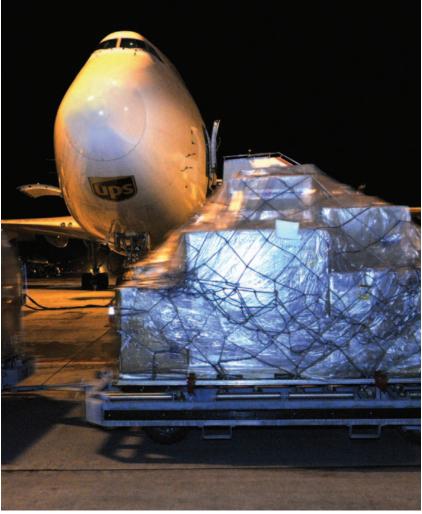

# When your international freight can't wait

Parts for new models or seasonal surges you can anticipate, but stock-outs, recall campaigns and the impact of natural disasters can create unexpected disruptions to business. When you need guaranteed delivery of your time-sensitive shipments, UPS Worldwide Express Freight can help you respond faster with day-definite, door-to-door delivery in 37 origin and 41 destination countries and territories.

## Speed, reach, reliability

Leveraging the speed and reach of the world's largest transportation network, UPS Worldwide Express Freight provides the reliability you need for your high-value, time-sensitive palletized shipments over 150 pounds.